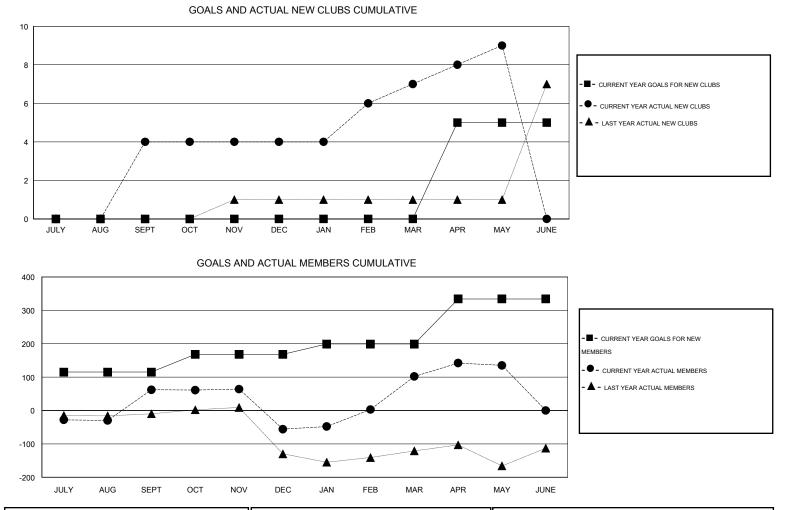

## LOCATION LEBANON

| -             |                  | Clubs             |                  |                  | Members               |                    |                                     |                    |                  |  |
|---------------|------------------|-------------------|------------------|------------------|-----------------------|--------------------|-------------------------------------|--------------------|------------------|--|
|               | RESU             | LTS FOR 2015-2016 | i                |                  | RESULTS FOR 2015-2016 |                    |                                     |                    |                  |  |
| QUARTER       | NEW CLUB<br>GOAL | NEW CLUBS         | DROPPED<br>CLUBS | NET<br>GAIN/LOSS | QUARTER               | NEW MEMBER<br>GOAL | CHARTER AND<br>NEW MEMBERS<br>ADDED | DROPPED<br>MEMBERS | NET<br>GAIN/LOSS |  |
| JULY/AUG/SEPT | 0                | 4                 | 0                | 4                | JULY/AUG/SEPT         | 115                | 156                                 | 94                 | 62               |  |
| OCT/NOV/DEC   | 0                | 0                 | 3                | -3               | OCT/NOV/DEC           | 53                 | 49                                  | 167                | -118             |  |
| JAN/FEB/MAR   | 0                | 3                 | 0                | 3                | JAN/FEB/MAR           | 31                 | 206                                 | 75                 | 131              |  |
| APR/MAY/JUNE  | 5                | 2                 | 0                | 2                | APR/MAY/JUNE          | 135                | 92                                  | 59                 | 33               |  |